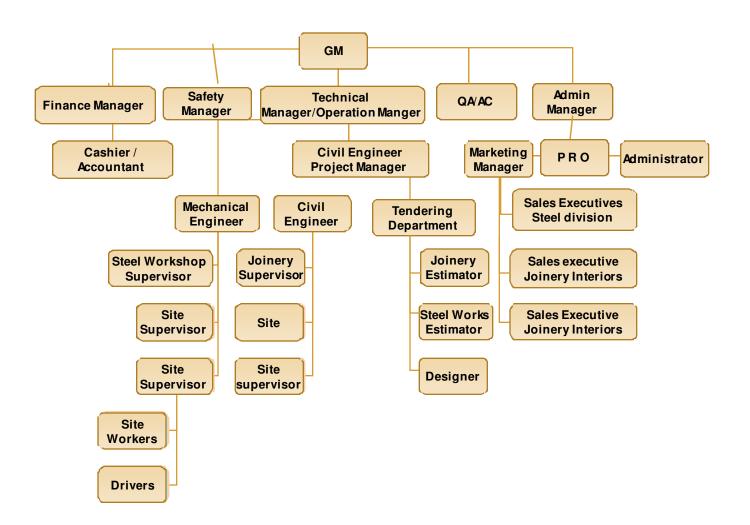

| 124,457.00    |
| 24  | Nakilat (Qatar Gas Trans. Co.Ltd (Custom Furniture)                           | 228,488.00    |
| 25  | PICO Qatar-Exhibition Fitouts (QP exhibition )                                | 250,000.00    |
| 26  | Mashraf Al Rayan Bank (Exhibition works)                                      | 75,000.00     |
| 27  | AlFowriya Cont.(SteelDoors)                                                   | 100,000.00    |
| 28  | National Indl. Cont. Co.(Steel Doors)                                         | 24,000.00     |
| 29  | Qatar Foundation (Rumaillah) - Toilet Cubicles & Lockers                      | 430,000.00    |
| 30  | EADS Defence & Security (Interiors )                                          | 145,500.00    |



## **Organization Chart**













### **Contact Us**