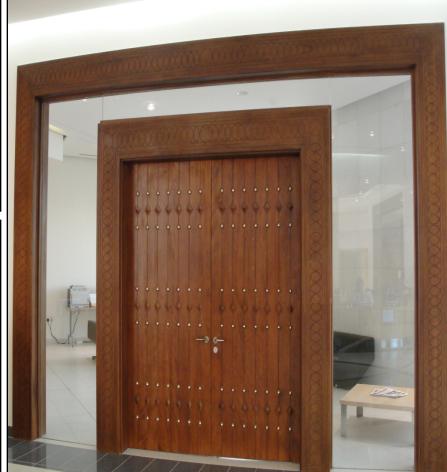

#### **Wooden Door**

#### Fire rated Wooden Doors

IDEAL Fire Rated doors are approved by Qatar Civil defence and Certified by Chiltern laboratories UK. The high performance door leaves are made to get a fire rating of 30min, 60min, 90min, & 120min.the basic components of these doors are same, but thickness, arrangement of components ect. Are different and brief specifications can be supplied on request. Doors are tested to B.S 478: Part 22 of 1987 by children international fire laboratory in UK for fire resistance. IDEAL doors are also tested and certified in accordance with BS EN ISO 140: Part: 3: 1975 for acoustical performance (test conducted by Taylor Woodrow technology in Leighton (Buzzard. U.K. and PSB Singapore) and comes with specific ratings, when complement with special seal