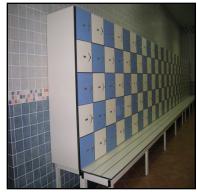

### **Cubicle**

We offer washroom cubide system made of Maica compact sheets, Malaysia . We also offer laboratory and hospital furniture made from Maica and Formica . Our systems has been used by Major clients like Rasgas, HMC, QP etc. also we offer lockers and dosets which can be custome designed and fabricated.