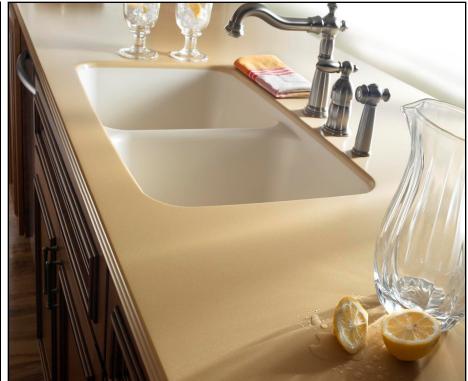

#### **Solid Surfacing**

Formica Solid Surfacing is a new material, manufactured from a blend of polyester resins and acrylic, to which small quantities of dye pigments have been added. It can be shaped, carved and sculpted to produce stunning surfaces. The homogeneous properties of the material and almost invisible joints allow Formica Solid Surfacing to be chemical resistant and very hygienic. It is ideal for use in demanding environments such as hospitals, schools, catering, washrooms and laboratories.