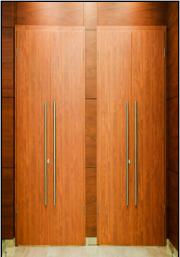

#### **Wooden Door**

#### Fire rated Wooden Doors

IDEAL Fire Rated doors are approved by Qatar Civil defence and Certified by Chiltern laboratories UK. The high performance door leaves are made to get a fire rating of 30min, 60min, 90min, & 120min.the basic components of these doors are same, but thickness, arrangement of components ect. Are different and brief specifications can be supplied on request. Doors are tested to B.S 478: Part 22 of 1987 by children international fire laboratory in UK for fire resistance. IDEAL doors are also tested and certified in accordance with BS EN ISO 140: Part: 3: 1975 for acoustical performance (test conducted by Taylor Woodrow technology in Leighton (Buzzard. U.K. and PSB Singapore) and comes with specific ratings, when complement with special seal