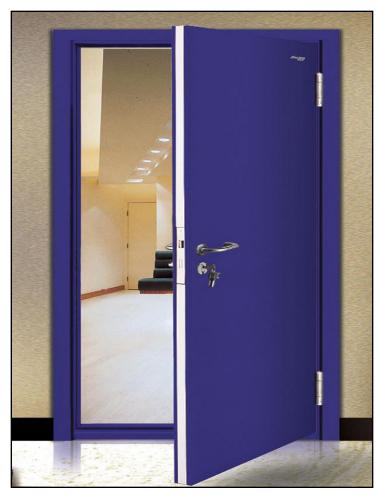

#### **Wooden Door**

#### Fire rated Wooden Doors

IDEAL Fire Rated doors are approved by Qatar Civil defence and Certified by Chiltern laboratories UK. The high performance door leaves are made to get a fire rating of 30min, 60min, 90min, & 120min.the basic components of these doors are same, but thickness, arrangement of components ect. Are different and brief specifications can be supplied on request. Doors are tested to B.S 478: Part 22 of 1987 by children international fire laboratory in UK for fire resistance. IDEAL doors are also tested and certified in accordance with BS EN ISO 140: Part: 3: 1975 for acoustical performance (test conducted by Taylor Woodrow technology in Leighton (Buzzard. U.K. and PSB Singapore) and comes with specific ratings, when complement with special seal