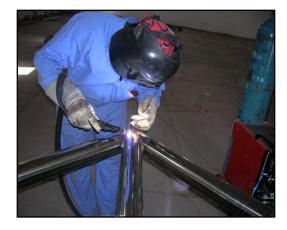

#### **Our Team from Steel Division**

The steel workshop is equipped to handle Stainless Steel , Mildsteel , Cast iron and Aluminium fabrication works along with small machining jobs . Our service is extensively used by our customers in building industry for heavy & light weight works like industrial steel buildings , mezzanine floors along with architectural works like handrails ,stairs etc , We also undertake ship repair fabrication works and have the skills to do Aluminium and cast-iron welding .