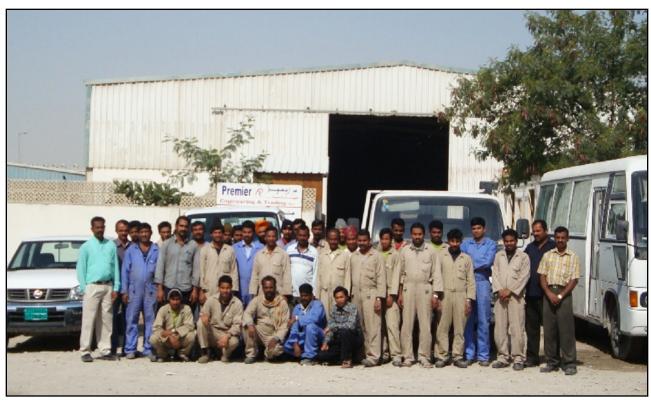

#### **Our Team from Carpentry Division**

Our 15000 sqft carpentry workshop in industrial have the state-of-art CNC & latest technology machines and follow strict safety procedures for manpower and material Safety. The Strict quality control procedures ensure the compliance specification, customer satisfaction & timely delivery. We maintain a minimum stock level of frequently used materials to ensure speedy delivery for small urgent requirements to our clients.