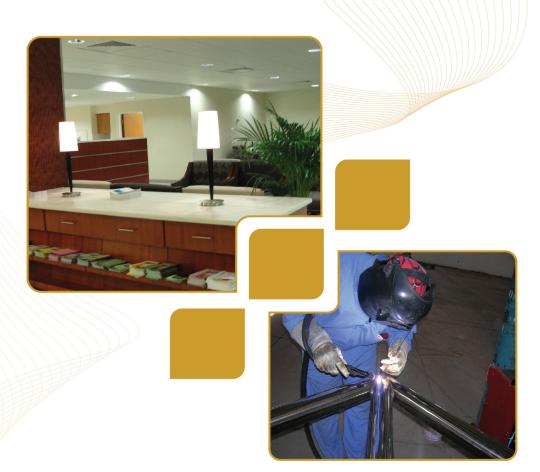

## **Photo Gallery**

H.M.C Women OPD

SS Bank Conf. Room

**Qtel Business Solution** 

**CBQ Tower-Serv ocorp** 

**Qatar Foundation VCU** 

Q.F Cubicle Lockers

Q.F Cubicle

Corridor - Serv ocorp

**Sea Food Restaurant** 

Spiral Steel Stair

AlJazeera - Panelling & Furniture

Pantry - Serv ocorp

#### **Our Team from Carpentry Division**

Our 15000 sqft carpentry workshop in industrial have the state-of-art CNC & latest technology machines and follow strict safety procedures for manpower and material Safety. The Strict quality control procedures ensure the compliance specification, customer satisfaction & timely delivery. We maintain a minimum stock level of frequently used materials to ensure speedy delivery for small urgent requirements to our clients.

#### **Our Team from Steel Division**

The steel workshop is equipped to handle Stainless Steel , Mildsteel , Cast iron and Aluminium fabrication works along with small machining jobs . Our service is extensively used by our customers in building industry for heavy & light weight works like industrial steel buildings , mezzanine floors along with architectural works like handrails ,stairs etc , We also undertake ship repair fabrication works and have the skills to do Aluminium and cast-iron welding .