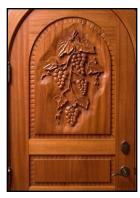

#### **Wooden Door**

#### Fire rated Wooden Doors

IDEAL Fire Rated doors are approved by Qatar Civil defence and Certified by Chiltern laboratories UK. The high performance door leaves are made to get a fire rating of 30min, 60min, 90min, & 120min.the basic components of these doors are same, but thickness, arrangement of components ect. Are different and brief specifications can be supplied on request. Doors are tested to B.S 478: Part 22 of 1987 by children international fire laboratory in UK for fire resistance. IDEAL doors are also tested and certified in accordance with BS EN ISO 140: Part: 3: 1975 for acoustical performance (test conducted by Taylor Woodrow technology in Leighton (Buzzard. U.K. and PSB Singapore) and comes with specific ratings, when complement with special seal