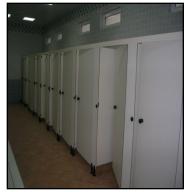

### **Cubicle**

We offer washroom cubide system made of Maica compact sheets, Malaysia . We also offer laboratory and hospital furniture made from Maica and Formica . Our systems has been used by Major clients like Rasgas, HMC, QP etc. also we offer lockers and dosets which can be custome designed and fabricated.