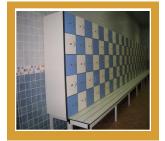

### **Cubicle**

We offer washroom cubide system made of Maica compact sheets, Malaysia . We also offer laboratory and hospital furniture made from Maica and Formica . Our systems has been used by Major clients like Rasgas, HMC, QP etc. also we offer lockers and dosets which can be custome designed and fabricated.