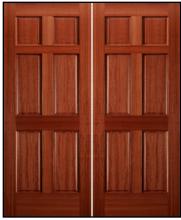

#### **Wooden Door**

#### Fire rated Wooden Doors

IDEAL Fire Rated doors are approved by Qatar Civil defence and Certified by Chiltern laboratories UK. The high performance door leaves are made to get a fire rating of 30min, 60min, 90min, & 120min.the basic components of these doors are same, but thickness, arrangement of components ect. Are different and brief specifications can be supplied on request. Doors are tested to B.S 478: Part 22 of 1987 by children international fire laboratory in UK for fire resistance. IDEAL doors are also tested and certified in accordance with BS EN ISO 140: Part: 3: 1975 for acoustical performance (test conducted by Taylor Woodrow technology in Leighton (Buzzard. U.K. and PSB Singapore) and comes with specific ratings, when complement with special seal