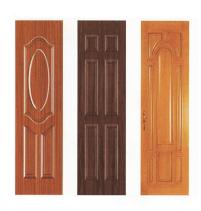

#### **Wooden Door**

#### Fire rated Wooden Doors

IDEAL Fire Rated doors are approved by Qatar Civil defence and Certified by Chiltern laboratories UK. The high performance door leaves are made to get a fire rating of 30min, 60min, 90min, & 120min.the basic components of these doors are same, but thickness, arrangement of components ect. Are different and brief specifications can be supplied on request. Doors are tested to B.S 478: Part 22 of 1987 by children international fire laboratory in UK for fire resistance. IDEAL doors are also tested and certified in accordance with BS EN ISO 140: Part: 3: 1975 for acoustical performance (test conducted by Taylor Woodrow technology in Leighton (Buzzard. U.K. and PSB Singapore) and comes with specific ratings, when complement with special seal