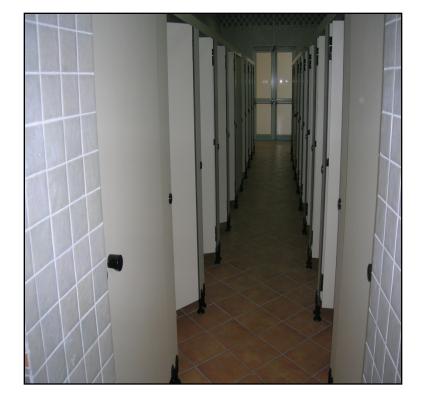

### **Cubicle**

We offer washroom cubide system made of Maica compact sheets, Malaysia . We also offer laboratory and hospital furniture made from Maica and Formica . Our systems has been used by Major clients like Rasgas, HMC, QP etc. also we offer lockers and dosets which can be custome designed and fabricated.