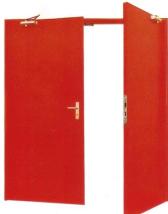

#### **Wooden Door**

#### Fire rated Wooden Doors

IDEAL Fire Rated doors are approved by Qatar Civil defence and Certified by Chiltern laboratories UK. The high performance door leaves are made to get a fire rating of 30min, 60min, 90min, & 120min.the basic components of these doors are same, but thickness, arrangement of components ect. Are different and brief specifications can be supplied on request. Doors are tested to B.S 478: Part 22 of 1987 by children international fire laboratory in UK for fire resistance. IDEAL doors are also tested and certified in accordance with BS EN ISO 140: Part: 3: 1975 for acoustical performance (test conducted by Taylor Woodrow technology in Leighton (Buzzard. U.K. and PSB Singapore) and comes with specific ratings, when complement with special seal