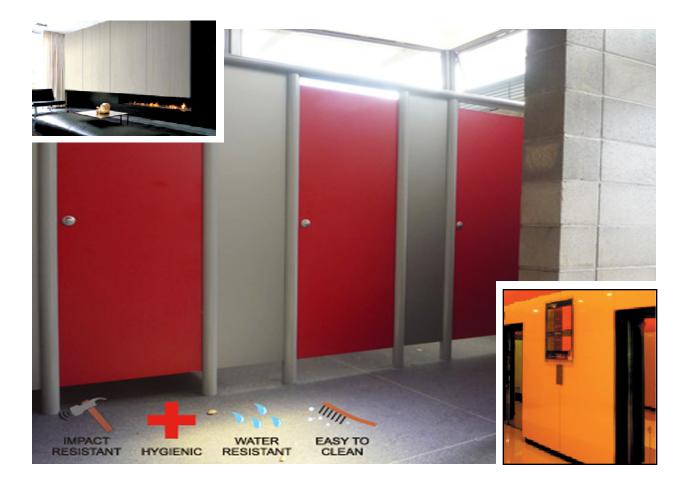

### **Cubicle**

We offer washroom cubide system made of Maica compact sheets, Malaysia . We also offer laboratory and hospital furniture made from Maica and Formica . Our systems has been used by Major clients like Rasgas, HMC, QP etc. also we offer lockers and dosets which can be custome designed and fabricated.