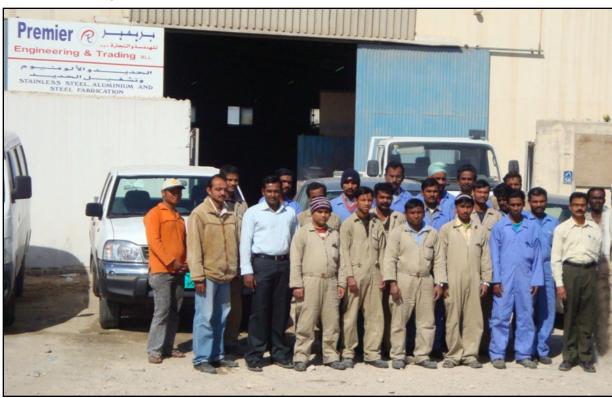

#### **Our Team from Steel Division**

The steel workshop is equipped to handle Stainless Steel , Mildsteel , Cast iron and Aluminium fabrication works along with small machining jobs . Our service is extensively used by our customers in building industry for heavy & light weight works like industrial steel buildings , mezzanine floors along with architectural works like handrails ,stairs etc , We also undertake ship repair fabrication works and have the skills to do Aluminium and cast-iron welding .