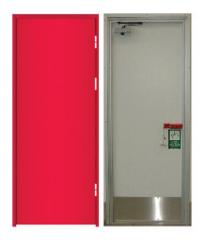

### **Steel Door**

#### **Fire rated Steel Doors**

VULCAN Fire Rated Steel door up to 2 hour fire rated doors approved by Qatar Civil Defense Department and UL certified are manufactured by Vulcan industries U.A.E

Impregnated honey comb core are for more insulation and rigidity, with frame thickness 1.5 mm and face plate thickness of 1.2 mm ( Doors with higher sheet thickness also can be supplied)